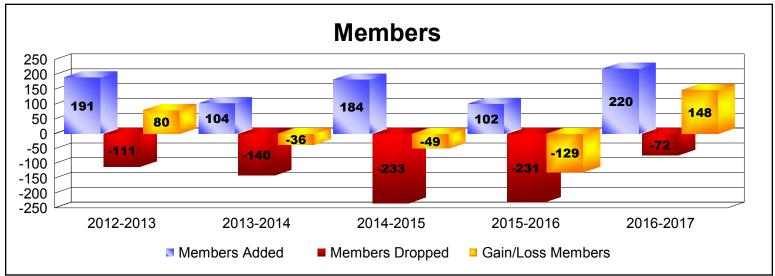

District 416 As of June 2017 Cumulative

| Year      | New<br>Clubs | Dropped<br>Clubs | Gain/<br>Loss<br>Clubs | New<br>Members | Charter<br>Members | Reinstate<br>Members | Transfer<br>Members | Total<br>Member<br>Added | Total<br>Members<br>Dropped | Gain/<br>Loss<br>Members |
|-----------|--------------|------------------|------------------------|----------------|--------------------|----------------------|---------------------|--------------------------|-----------------------------|--------------------------|
| 2012-2013 | 3            | -1               | 2                      | 112            | 73                 | 1                    | 5                   | 191                      | -111                        | 80                       |
| 2013-2014 | 0            | -1               | -1                     | 97             | 1                  | 6                    | 0                   | 104                      | -140                        | -36                      |
| 2014-2015 | 5            | -5               | 0                      | 69             | 108                | 4                    | 3                   | 184                      | -233                        | -49                      |
| 2015-2016 | 0            | -7               | -7                     | 70             | 15                 | 16                   | 1                   | 102                      | -231                        | -129                     |
| 2016-2017 | 5            | 0                | 5                      | 72             | 139                | 8                    | 1                   | 220                      | -72                         | 148                      |
| Average   | 3            | -3               | 0                      | 84             | 67                 | 7                    | 2                   | 160                      | -157                        | 3                        |