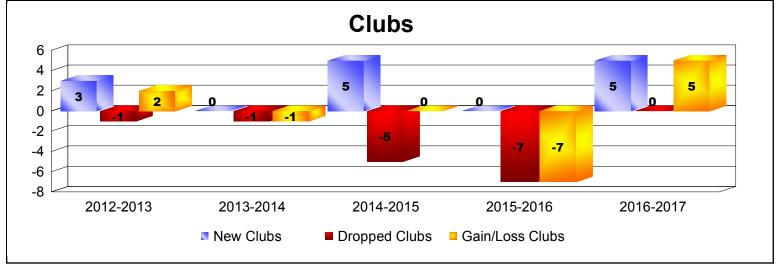

District 416 As of June 2017 Cumulative

| Year      | New<br>Clubs | Dropped<br>Clubs | Gain/<br>Loss<br>Clubs | New<br>Members | Charter<br>Members | Reinstate<br>Members | Transfer<br>Members | Total<br>Member<br>Added | Total<br>Members<br>Dropped | Gain/<br>Loss<br>Members |
|-----------|--------------|------------------|------------------------|----------------|--------------------|----------------------|---------------------|--------------------------|-----------------------------|--------------------------|
| 2012-2013 | 3            | -1               | 2                      | 112            | 73                 | 1                    | 5                   | 191                      | -111                        | 80                       |
| 2013-2014 | 0            | -1               | -1                     | 97             | 1                  | 6                    | 0                   | 104                      | -140                        | -36                      |
| 2014-2015 | 5            | -5               | 0                      | 69             | 108                | 4                    | 3                   | 184                      | -233                        | -49                      |
| 2015-2016 | 0            | -7               | -7                     | 70             | 15                 | 16                   | 1                   | 102                      | -231                        | -129                     |
| 2016-2017 | 5            | 0                | 5                      | 72             | 139                | 8                    | 1                   | 220                      | -72                         | 148                      |
| Average   | 3            | -3               | 0                      | 84             | 67                 | 7                    | 2                   | 160                      | -157                        | 3                        |