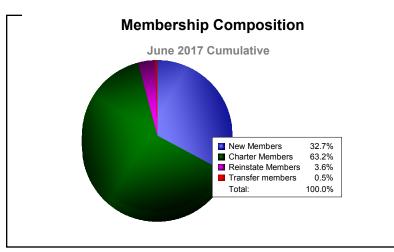

District 416 As of June 2017 Cumulative

| Year      | New<br>Clubs | Dropped<br>Clubs | Gain/<br>Loss<br>Clubs | New<br>Members | Charter<br>Members | Reinstate<br>Members | Transfer<br>Members | Total<br>Member<br>Added | Total<br>Members<br>Dropped | Gain/<br>Loss<br>Members |
|-----------|--------------|------------------|------------------------|----------------|--------------------|----------------------|---------------------|--------------------------|-----------------------------|--------------------------|
| 2012-2013 | 3            | -1               | 2                      | 112            | 73                 | 1                    | 5                   | 191                      | -111                        | 80                       |
| 2013-2014 | 0            | -1               | -1                     | 97             | 1                  | 6                    | 0                   | 104                      | -140                        | -36                      |
| 2014-2015 | 5            | -5               | 0                      | 69             | 108                | 4                    | 3                   | 184                      | -233                        | -49                      |
| 2015-2016 | 0            | -7               | -7                     | 70             | 15                 | 16                   | 1                   | 102                      | -231                        | -129                     |
| 2016-2017 | 5            | 0                | 5                      | 72             | 139                | 8                    | 1                   | 220                      | -72                         | 148                      |
| Average   | 3            | -3               | 0                      | 84             | 67                 | 7                    | 2                   | 160                      | -157                        | 3                        |